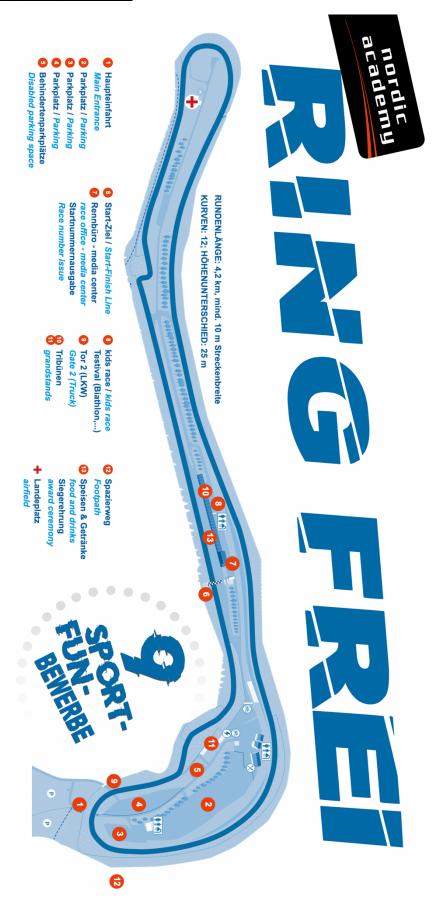

### Salzburgring map:

### **General informations:**

**Competitions:** All information about the various race and fun offers can also be found on our website www.ring-frei.eu

Circuit: Salzburgring: 1 lap is 4.255 km; track width: at least 10 meters; 12 curves

**Parking:** There are sufficient parking spaces available. See the Salzburgring map below for more information.

**Timekeeping:** The timekeeping at the Salzburgring is done by race result for all competitions. Obstacle course - timekeeping with light barriers by the SC Koppl

**Provisioning at the finish:** After successfully crossing the finish line, drinks and high-energy meals await all participants!

Showers, toilets and changing rooms: See the Salzburgring map

Awards Ceremonies: See schedule below